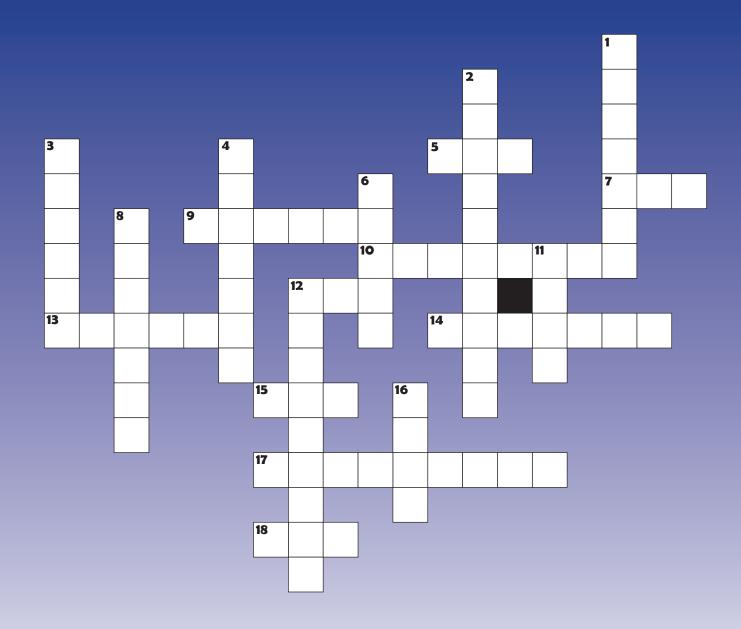

## **AUTO CROSSWORD PUZZLE**

## ACROSS

- 5. in a rush hour, you can get stuck in a traffic...
- 7. the eldest son of Len
- 9. used to drive a manual transmission
- 10. part that cools the engine
- 12. we employ \_\_\_\_ certified technicians
- 13. the number of bays at the Cottleville shop
- 14. the one and only "Mrs. Len's Auto"
- **15.** the brother you'll see most at the Overland shop
- **17.** the part of the wheel where air is injected (two words)
- this needs to be drained and replaced every 3k or 6k miles

## **DOWN**

- 1. a flashing light that shows you are turning
- 2. if you drive a car at night, turn on your...
- 3. what you get if you park illegally
- 4. part of the brake that pinches the rotor
- 6. the number of bays at the original Len's shop
- 8. opposite of slow down (two words)
- **11.** a thick piece of rubber which is fitted onto the wheels
- 12. a car that changes gears by itself
- 16. the youngest son of Len

## Visit lensauto.net for the answers!